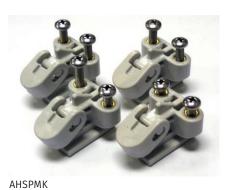

#### **ACCESSORIES**

| CATALOG<br>NUMBER | DESCRIPTION                                                                       |
|-------------------|-----------------------------------------------------------------------------------|
| AHSNK             | Slot Nut Kit (includes two nuts & two screws)                                     |
| АНЅРМК            | Swing Panel Mounts (4 per kit)                                                    |
| AHLK              | Latch Kit (2 latches per kit)<br>- replacement only                               |
| АНАК              | Accessory Kit (includes all screws, inserts and mounting feet) - replacement only |
| AHTSKSS           | Kit includes two stainless steel thumb screws,<br>and two plastic backers.        |
| AHTSKAL           | Kit includes two aluminum thumb screws,<br>and two plastic backers.               |