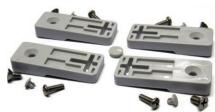

#### **ACCESSORIES**

| CATALOG<br>NUMBER | DESCRIPTION                                                                       |
|-------------------|-----------------------------------------------------------------------------------|
| AHSNK             | Slot Nut Kit (includes two nuts & two screws)                                     |
| АНЅРМК            | Swing Panel Mounts (4 per kit)                                                    |
| AHLK              | Latch Kit (2 latches per kit)<br>- replacement only                               |
| АНАК              | Accessory Kit (includes all screws, inserts and mounting feet) - replacement only |
| AHTSKSS           | Kit includes two stainless steel thumb screws,<br>and two plastic backers.        |
| AHTSKAL           | Kit includes two aluminum thumb screws,<br>and two plastic backers.               |