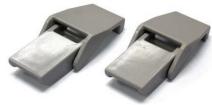

#### **ACCESSORIES**

| CATALOG<br>NUMBER | DESCRIPTION                                                                       |
|-------------------|-----------------------------------------------------------------------------------|
| AHSNK             | Slot Nut Kit (includes two nuts & two screws)                                     |
| АНЅРМК            | Swing Panel Mounts (4 per kit)                                                    |
| AHLK              | Latch Kit (2 latches per kit)<br>- replacement only                               |
| АНАК              | Accessory Kit (includes all screws, inserts and mounting feet) - replacement only |
| AHTSKSS           | Kit includes two stainless steel thumb screws,<br>and two plastic backers.        |
| AHTSKAL           | Kit includes two aluminum thumb screws,<br>and two plastic backers.               |

AHLK AHAK