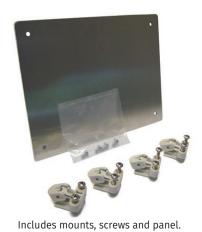

## ALUMINUM SWING PANEL KITS

| AH66SPK   | 6 x 6<br>8 x 6 |
|-----------|----------------|
|           | 8 x 6          |
| AH86SPK   |                |
| AH88SPK   | 8 x 8          |
| AH108SPK  | 10 x 8         |
| AH1010SPK | 10 x 10        |
| AH1210SPK | 12 x 10        |
| AH1412SPK | 14 x 12        |
| AH1614SPK | 16 x 14        |
| AH1816SPK | 18 x 16        |
| AH2016SPK | 20 x 16        |
| AH2424SPK | 24 x 24        |

## ABS SWING PANEL KITS

| CATALOG NUMBER | FITS    |
|----------------|---------|
| AH66SPABS      | 6 x 6   |
| AH86SPABS      | 8 x 6   |
| AH88SPABS      | 8 x 8   |
| AH108SPABS     | 10 x 8  |
| AH1010SPABS    | 10 x 10 |
| AH1210SPABS    | 12 x 10 |
| AH1412SPABS    | 14 x 12 |
| AH1614SPABS    | 16 x 14 |
| AH1816SPABS    | 18 x 16 |
| AH2016SPABS    | 20 x 16 |
| AH2424SPABS    | 24 x 24 |