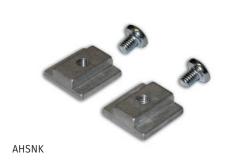

#### **ACCESSORIES**

| CATALOG<br>NUMBER | DESCRIPTION                                                                       |
|-------------------|-----------------------------------------------------------------------------------|
| AHSNK             | Slot Nut Kit (includes two nuts & two screws)                                     |
| АНЅРМК            | Swing Panel Mounts (4 per kit)                                                    |
| AHLK              | Latch Kit (2 latches per kit)<br>- replacement only                               |
| АНАК              | Accessory Kit (includes all screws, inserts and mounting feet) - replacement only |
| AHTSKSS           | Kit includes two stainless steel thumb screws,<br>and two plastic backers.        |
| AHTSKAL           | Kit includes two aluminum thumb screws,<br>and two plastic backers.               |